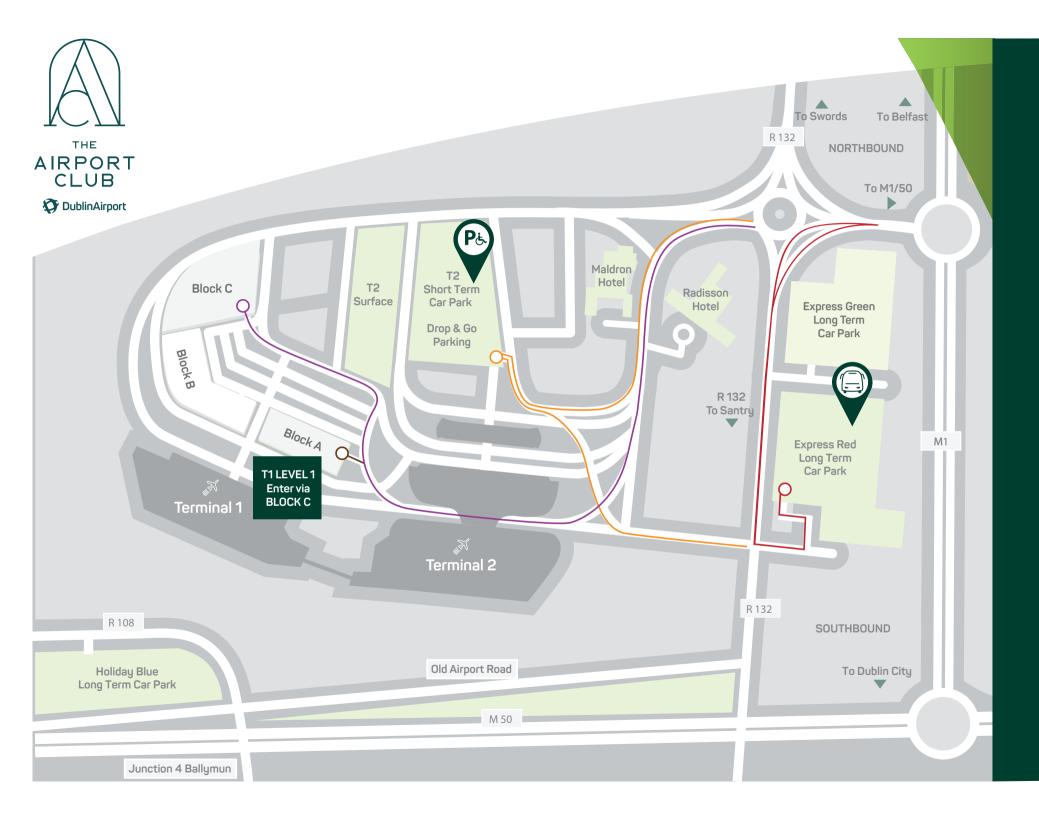

# CAR ROUTES TO AIRPORT CLUB CAR PARKS

## **Bronze Members**

Express Red Long Term Car Park

### Silver Members

- O- T1 Short Term Block A
- O- T1 Short Term Block C
- T2 Short Term Car Park

#### **Gold Members**

- O Drop & Go Parking T2 Level 3
- O Drop & Go Parking T1 level 1 enter via Block C

## **Diamond Members**

Premium Car Parks

- T2 Level 3 of T2 Short Term Car Park
- O— T1 Level 1 of T1 Short Term Car Park, enter via Block C

\*Gold members enjoy all the parking privileges of Silver members, plus access to exclusive Gold car parks. Diamond members receive full access to all Silver and Gold car parks, along with premium Diamond-level benefits.